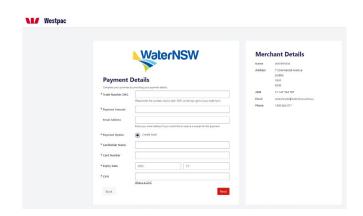

### Step 4:

After entering the biller code you will be directed to our payment page: