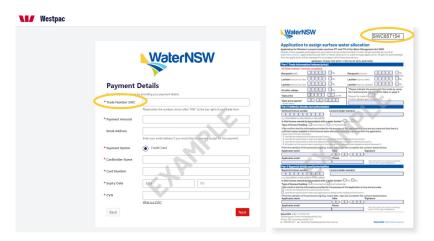

### Tips and hints

- The 'Trade Number SWC' that needs to be entered on the Westpac payment page is the unique 6 digit code from your trade form.
- These 6 digits are located on the top left of the Surface and Groundwater trade forms after the letters SWC.
- This identifier is important to make sure we can process your trade quickly.

- This SWC number can only be used once
- There needs to be a separate payment for each water trade

After you have entered your unique SWC number, as well as your credit card information please remember to enter your email address. This will provide you with an instant receipt for your payment that will be emailed to you.