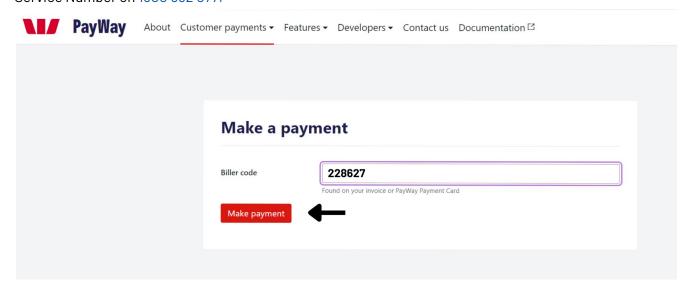

### Step 3:

From here please enter our biller code for water trade payments of **228627** and select the 'Make payment' button immediately beneath the Biller Code. Any questions regarding fees please call our Customer Service Number on 1300 662 077.