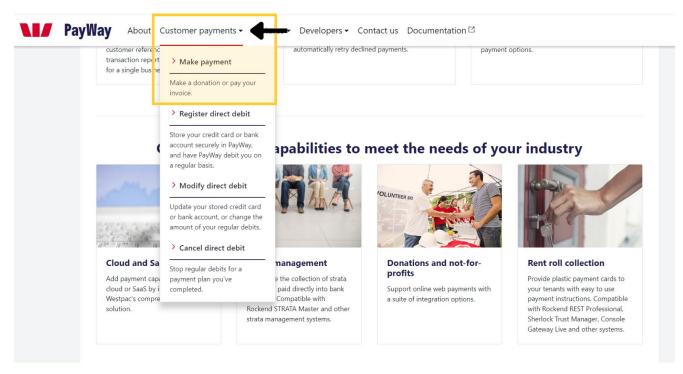

### Step 2:

Once you have your application and appropriate fee calculated you can log into PayWay to make your payment.

There are a few ways you can access the PayWay site:

- 1. via the link on our webpage in the Trading Water section
- 2. click the link below or copy and paste this into your browser: payway.com.au/core/MakePaymentView or
- go to payway.com.au and click on the 'Customer payments' and select 'Make payment' from the dropdown menu.

### Step 3:

From here please enter our biller code for water trade payments of **228627** and select the 'Make payment' button immediately beneath the Biller Code. Any questions regarding fees please call our Customer Service Number on 1300 662 077.