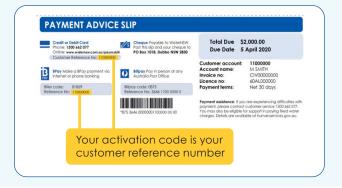

**Customer number** – To obtain your customer number, call our Customer Service Centre on 1300 662 077.

Activation code – this is your customer reference number on your payment advice slip on your WaterNSW bill.