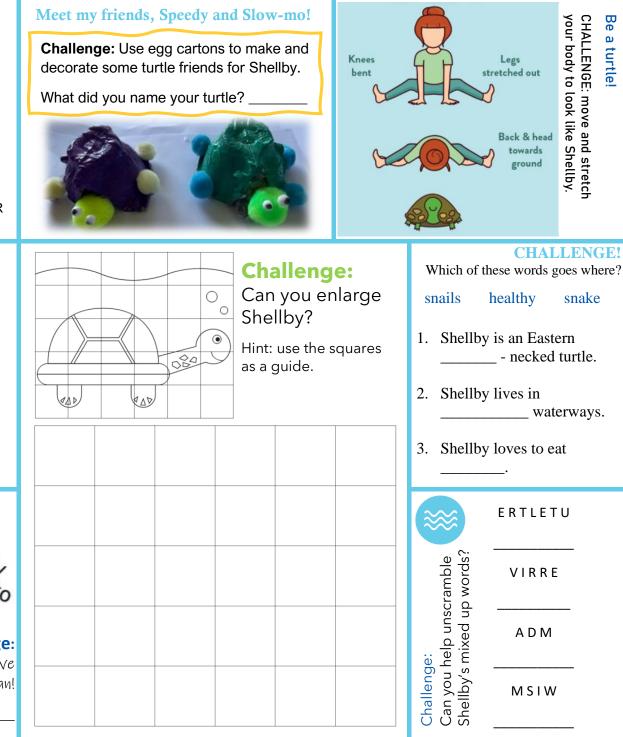

## SHELLBY'S CHALLENGES

Hi everyone,

I would REALLY like you to join me as I take on some turtle-y cool challenges.

Every challenge is worth 10 points.

How many did you complete?

What is your total score?

Shellby, the Terrific Turtle. WaterNSW