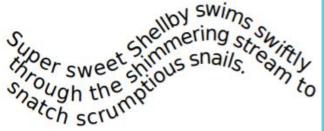

## **Challenge:** Try to say this tongue-twister five times in a row as quickly as you can!

How many 'S's can you count? \_\_\_\_