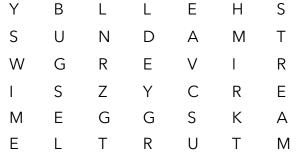

Challenge: Can you find these words? SHELLBY SWIM STREAM NECK RIVER BUGS TURTLE DAM EGGS