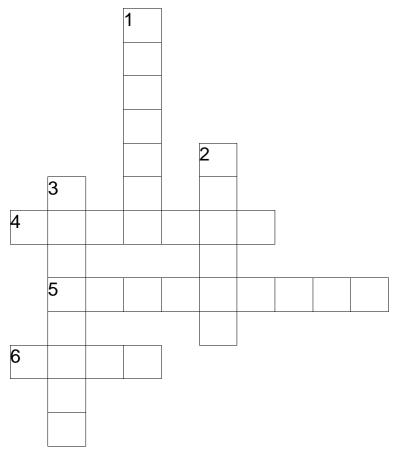

## Crossword

You can take simple steps to conserve your household water. HINT: The answers are in the Find-a-Word.

### Down

- Where would you wash dirty dishes with a dishwasher instead of by hand?
- 2. In the g\_\_\_\_\_, you could sweep the path and driveway with a broom instead of using a hose.
- **3.** Save water in this room by using the half-flush on the toilet.

#### Across

- 4. Wear your clothes more than once before washing them. (location)
- 5. I can take steps to conserve my \_\_\_\_\_ water.
- 6. You should cover this to prevent water loss by evaporation.